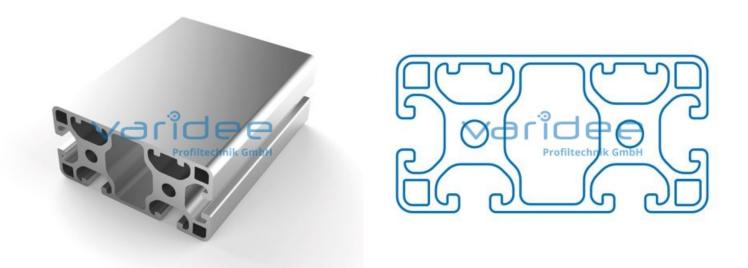

## **DATA SHEET**

Profile 8 80x40 2N light (6 meters)

Reference: P8-80x40-2N-L-S6

Material: Aluminum, EN AW 6063 T66 Surface: anodized, A6, C0 Color: natural color max. tensile load groove flanks: 2500 N A = 11.6 cm<sup>2</sup>, W<sub>x</sub> = 8.62 cm<sup>3</sup>, W<sub>y</sub> = 17.71 cm<sup>3</sup>, I<sub>x</sub> = 17.72 cm<sup>4</sup>, I<sub>y</sub> = 70.86 cm<sup>4</sup>, I<sub>t</sub> = 18.51 cm<sup>4</sup> Length: 6000 mm m = 3.184 kg/m

Series 8 is suitable for all types of constructions and applications. Different profile types and sizes help to optimally manage the use of materials. The T-slots are designed for screws sized M3 to M8. Also for series 8 the focus is on functionality of modular design principle.