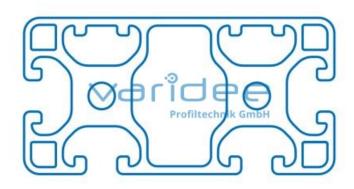

max. tensile load groove flanks: 2500 N

A = 11.6 cm<sup>2</sup>,  $W_x = 8.62$  cm<sup>3</sup>,  $W_y = 17.71$  cm<sup>3</sup>,  $I_x = 17.72$  cm<sup>4</sup>,  $I_y = 70.86$  cm<sup>4</sup>,  $I_t = 18.51$  cm<sup>4</sup>

Length: 3000 mm m = 3.184 kg/m

Series 8 is suitable for all types of constructions and applications. Different profile types and sizes help to optimally manage the use of materials. The T-slots are designed for screws sized M3 to M8. Also for series 8 the focus is on functionality of modular design principle.