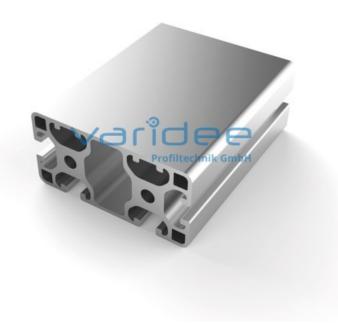

## **DATA SHEET**

Profile 8 80x40 2N light (3 meters)

Reference: P8-80x40-2N-L-S3

Material: Aluminum, EN AW 6063 T66

Surface: anodized, A6, C0

Telefon: +49 84 63 603 63-0 Fax: +49 84 63 603 63-11

Color: natural color

Length: 3000 mm m = 3.184 kg/m

Series 8 is suitable for all types of constructions and applications. Different profile types and sizes help to optimally manage the use of materials. The T-slots are designed for screws sized M3 to M8. Also for series 8 the focus is on functionality of modular design principle.