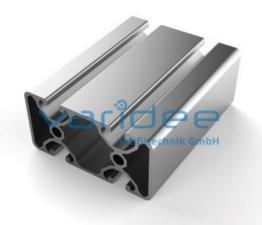

## **DATA SHEET**

Profile 8 80x40 2N180 E (6 meters)

Reference: P8-80x40-2N180-E-S6

Material: Aluminum, EN AW 6063 T66

Surface: anodized, A6, C0

Telefon: +49 84 63 603 63-0 Fax: +49 84 63 603 63-11

Color: natural color

max. tensile load groove flanks: 1750 N

A = 8.44 cm<sup>2</sup>, W<sub>x</sub> = 7.93 cm<sup>3</sup>, W<sub>y</sub> = 13.63 cm<sup>3</sup>, I<sub>x</sub> = 15.85 cm<sup>4</sup>, I<sub>y</sub> = 54.51 cm<sup>4</sup>, I<sub>t</sub> = 21.82 cm<sup>4</sup>

Length: 6000 mm m = 2.28 kg/m

Series 8 is suitable for all types of constructions and applications. Different profile types and sizes help to optimally manage the use of materials. The T-slots are designed for screws sized M3 to M8. Also for series 8 the focus is on functionality of modular design principle.