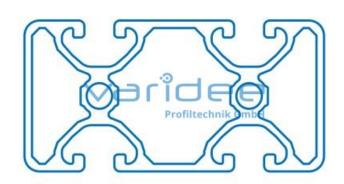

## **DATA SHEET**

Profile 8 80x40 2N180 E (6 meters)

Reference: P8-80x40-2N180-E-S6

Material: Aluminum, EN AW 6063 T66

Surface: anodized, A6, C0

Telefon: +49 84 63 603 63-0 Fax: +49 84 63 603 63-11

Color: natural color

max. tensile load groove flanks: 1750 N

A = 8.44 cm<sup>2</sup>, W<sub>x</sub> = 7.93 cm<sup>3</sup>, W<sub>y</sub> = 13.63 cm<sup>3</sup>, I<sub>x</sub> = 15.85 cm<sup>4</sup>, I<sub>y</sub> = 54.51 cm<sup>4</sup>, I<sub>t</sub> = 21.82 cm<sup>4</sup>

Length: 6000 mm m = 2.28 kg/m

Series 8 is suitable for all types of constructions and applications. Different profile types and sizes help to optimally manage the use of materials. The T-slots are designed for screws sized M3 to M8. Also for series 8 the focus is on functionality of modular design principle.