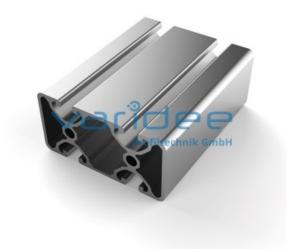

## Profile 8 80x40 2N180 E (3 meters)

Reference: P8-80x40-2N180-E-S3

Material: Aluminum, EN AW 6063 T66 Surface: anodized, A6, C0 Color: natural color max. tensile load groove flanks: 1750 N A = 8.44 cm<sup>2</sup>, W<sub>x</sub> = 7.93 cm<sup>3</sup>, W<sub>y</sub> = 13.63 cm<sup>3</sup>, I<sub>x</sub> = 15.85 cm<sup>4</sup>, I<sub>y</sub> = 54.51 cm<sup>4</sup>, I<sub>t</sub> = 21.82 cm<sup>4</sup> Length: 3000 mm m = 2.28 kg/m

Series 8 is suitable for all types of constructions and applications. Different profile types and sizes help to optimally manage the use of materials. The T-slots are designed for screws sized M3 to M8. Also for series 8 the focus is on functionality of modular design principle.