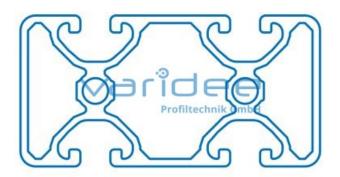

## Profile 8 80x40 2N180 E (3 meters)

Reference: P8-80x40-2N180-E-S3

Material: Aluminum, EN AW 6063 T66 Surface: anodized, A6, C0 Color: natural color max. tensile load groove flanks: 1750 N A = 8.44 cm<sup>2</sup>, W<sub>x</sub> = 7.93 cm<sup>3</sup>, W<sub>y</sub> = 13.63 cm<sup>3</sup>, I<sub>x</sub> = 15.85 cm<sup>4</sup>, I<sub>y</sub> = 54.51 cm<sup>4</sup>, I<sub>t</sub> = 21.82 cm<sup>4</sup> Length: 3000 mm m = 2.28 kg/m

Series 8 is suitable for all types of constructions and applications. Different profile types and sizes help to optimally manage the use of materials. The T-slots are designed for screws sized M3 to M8. Also for series 8 the focus is on functionality of modular design principle.