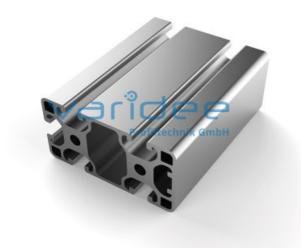

## Profile 8 80x40 1N light (cut)

Reference: P8-80x40-1N-L-Z

Material: Aluminum, EN AW 6063 T66 Surface: anodized, A6, C0 Color: natural color max. tensile load groove flanks: 2500 N  $A = 11.53 \text{ cm}^2$ ,  $W_x = 8.46 \text{ cm}^3$ ,  $W_y = 17.81 \text{ cm}^3$ ,  $I_x = 16.92 \text{ cm}^4$ ,  $I_y = 72.13 \text{ cm}^4$ ,  $I_t = 12.07 \text{ cm}^4$ Cut max.: 6000 mm Saw Cut Type B m = 3.11 kg/m

Series 8 is suitable for all types of constructions and applications. Different profile types and sizes help to optimally manage the use of materials. The T-slots are designed for screws sized M3 to M8. Also for series 8 the focus is on functionality of modular design principle.