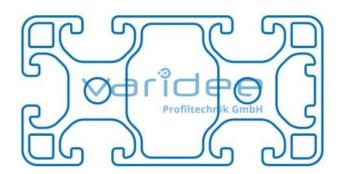

## Profile 8 80x40 1N light (cut)

Reference: P8-80x40-1N-L-Z

Material: Aluminum, EN AW 6063 T66 Surface: anodized, A6, C0 Color: natural color max. tensile load groove flanks: 2500 N  $A = 11.53 \text{ cm}^2$ ,  $W_x = 8.46 \text{ cm}^3$ ,  $W_y = 17.81 \text{ cm}^3$ ,  $I_x = 16.92 \text{ cm}^4$ ,  $I_y = 72.13 \text{ cm}^4$ ,  $I_t = 12.07 \text{ cm}^4$ Cut max.: 6000 mm Saw Cut Type B m = 3.11 kg/m

Series 8 is suitable for all types of constructions and applications. Different profile types and sizes help to optimally manage the use of materials. The T-slots are designed for screws sized M3 to M8. Also for series 8 the focus is on functionality of modular design principle.