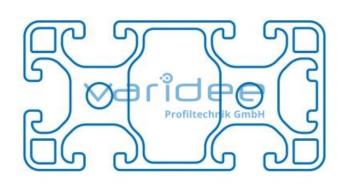

## **DATA SHEET**

Profile 8 80x40 1N light (6 meters)

Reference: P8-80x40-1N-L-S6

Material: Aluminum, EN AW 6063 T66

Surface: anodized, A6, C0

Color: natural color

max. tensile load groove flanks: 2500 N

A = 11.53 cm<sup>2</sup>, W<sub>x</sub> = 8.46 cm<sup>3</sup>, W<sub>y</sub> = 17.81 cm<sup>3</sup>,  $I_x$  = 16.92 cm<sup>4</sup>,  $I_y$  = 72.13 cm<sup>4</sup>,  $I_t$  = 12.07 cm<sup>4</sup>

Length: 6000 mm m = 3.11 kg/m

Series 8 is suitable for all types of constructions and applications. Different profile types and sizes help to optimally manage the use of materials. The T-slots are designed for screws sized M3 to M8. Also for series 8 the focus is on functionality of modular design principle.