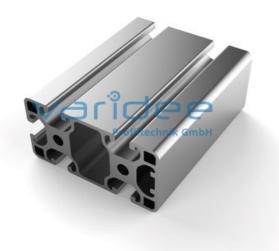

## **DATA SHEET**

Profile 8 80x40 1N light (6 meters)

Reference: P8-80x40-1N-L-S6

Material: Aluminum, EN AW 6063 T66

Surface: anodized, A6, C0

Color: natural color

max. tensile load groove flanks: 2500 N

A = 11.53 cm<sup>2</sup>, W<sub>x</sub> = 8.46 cm<sup>3</sup>, W<sub>y</sub> = 17.81 cm<sup>3</sup>,  $I_x$  = 16.92 cm<sup>4</sup>,  $I_y$  = 72.13 cm<sup>4</sup>,  $I_t$  = 12.07 cm<sup>4</sup>

Length: 6000 mm m = 3.11 kg/m

Series 8 is suitable for all types of constructions and applications. Different profile types and sizes help to optimally manage the use of materials. The T-slots are designed for screws sized M3 to M8. Also for series 8 the focus is on functionality of modular design principle.