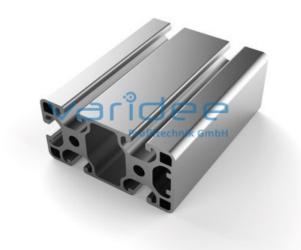

## Profile 8 80x40 1N light (3 meters)

Reference: P8-80x40-1N-L-S3

Material: Aluminum, EN AW 6063 T66 Surface: anodized, A6, C0 Color: natural color max. tensile load groove flanks: 2500 N A = 11.53 cm<sup>2</sup>, W<sub>x</sub> = 8.46 cm<sup>3</sup>, W<sub>y</sub> = 17.81 cm<sup>3</sup>,  $I_x = 16.92 \text{ cm}^4$ ,  $I_y = 72.13 \text{ cm}^4$ ,  $I_t = 12.07 \text{ cm}^4$ Length: 3000 mm m = 3.11 kg/m

Series 8 is suitable for all types of constructions and applications. Different profile types and sizes help to optimally manage the use of materials. The T-slots are designed for screws sized M3 to M8. Also for series 8 the focus is on functionality of modular design principle.