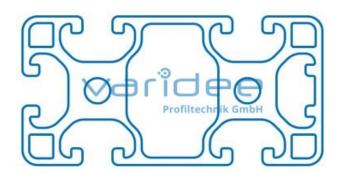

## Profile 8 80x40 1N light (3 meters)

Reference: P8-80x40-1N-L-S3

Material: Aluminum, EN AW 6063 T66 Surface: anodized, A6, C0 Color: natural color max. tensile load groove flanks: 2500 N A = 11.53 cm<sup>2</sup>, W<sub>x</sub> = 8.46 cm<sup>3</sup>, W<sub>y</sub> = 17.81 cm<sup>3</sup>,  $I_x = 16.92 \text{ cm}^4$ ,  $I_y = 72.13 \text{ cm}^4$ ,  $I_t = 12.07 \text{ cm}^4$ Length: 3000 mm m = 3.11 kg/m

Series 8 is suitable for all types of constructions and applications. Different profile types and sizes help to optimally manage the use of materials. The T-slots are designed for screws sized M3 to M8. Also for series 8 the focus is on functionality of modular design principle.