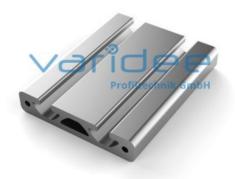

## **DATA SHEET**

Profile 8 80x16 heavy (6 meters)

Reference: P8-80x16-S-S6

Material: Aluminum, EN AW 6063 T66

Surface: anodized, A6, C0

Color: natural color

max. tensile load groove flanks: 5000 N

A = 8.13 cm<sup>2</sup>, W<sub>x</sub> = 2.69 cm<sup>3</sup>, W<sub>y</sub> = 12.69 cm<sup>3</sup>, I<sub>x</sub> = 2.15 cm<sup>4</sup>, I<sub>y</sub> = 50.76 cm<sup>4</sup>, I<sub>t</sub> = 2.2 cm<sup>4</sup>

Length: 6000 mm m = 2.193 kg/m

Series 8 is suitable for all types of constructions and applications. Different profile types and sizes help to optimally manage the use of materials. The T-slots are designed for screws sized M3 to M8. Also for series 8 the focus is on functionality of modular design principle.