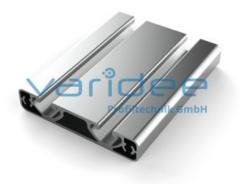

## Profile 8 80x16 E (3 meters)

Reference: P8-80x16-E-S3

Material: Aluminum, EN AW 6063 T66 Surface: anodized, A6, C0 Color: natural color max. tensile load groove flanks: 1750 N A = 4.98 cm<sup>2</sup>, W<sub>x</sub> = 1.89 cm<sup>3</sup>, W<sub>y</sub> = 7.83 cm<sup>3</sup>, I<sub>x</sub> = 1.57 cm<sup>4</sup>, I<sub>y</sub> = 31.32 cm<sup>4</sup>, I<sub>t</sub> = 1.62 cm<sup>4</sup> Length: 3000 mm m = 1.31 kg/m

Series 8 is suitable for all types of constructions and applications. Different profile types and sizes help to optimally manage the use of materials. The T-slots are designed for screws sized M3 to M8. Also for series 8 the focus is on functionality of modular design principle.