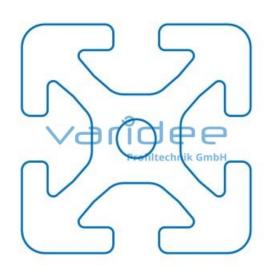

max. tensile load groove flanks: 5000 N

A = 9.22 cm<sup>2</sup>,  $W_x = 6.96$  cm<sup>3</sup>,  $W_y = 6.96$  cm<sup>3</sup>,  $I_x = 13.94$  cm<sup>4</sup>,  $I_y = 13.94$  cm<sup>4</sup>,  $I_t = 1.93$  cm<sup>4</sup>

Cut max.: 6000 mm Saw Cut Type B m = 2.49 kg/m

Series 8 is suitable for all types of constructions and applications. Different profile types and sizes help to optimally manage the use of materials. The T-slots are designed for screws sized M3 to M8. Also for series 8 the focus is on functionality of modular design principle.