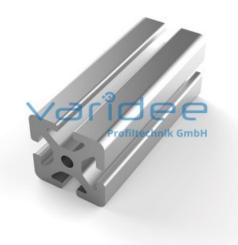

## **DATA SHEET**

Profile 8 40x40 heavy (cut)

Reference: P8-40x40-S-Z

Material: Aluminum, EN AW 6063 T66

Surface: anodized, A6, C0

Telefon: +49 84 63 603 63-0

Fax: +49 84 63 603 63-11

Color: natural color

Cut max.: 6000 mm Saw Cut Type B m = 2.49 kg/m

Series 8 is suitable for all types of constructions and applications. Different profile types and sizes help to optimally manage the use of materials. The T-slots are designed for screws sized M3 to M8. Also for series 8 the focus is on functionality of modular design principle.