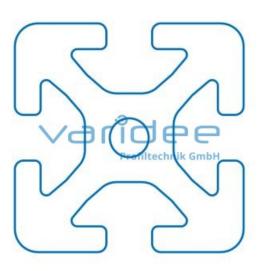

## Profile 8 40x40 heavy (6 meters)

Reference: P8-40x40-S-S6

Material: Aluminum, EN AW 6063 T66 Surface: anodized, A6, C0 Color: natural color max. tensile load groove flanks: 5000 N  $A = 9.22 \text{ cm}^2$ ,  $W_x = 6.96 \text{ cm}^3$ ,  $W_y = 6.96 \text{ cm}^3$ ,  $I_x = 13.94 \text{ cm}^4$ ,  $I_y = 13.94 \text{ cm}^4$ ,  $I_t = 1.93 \text{ cm}^4$ Length: 6000 mm m = 2.49 kg/m

Series 8 is suitable for all types of constructions and applications. Different profile types and sizes help to optimally manage the use of materials. The T-slots are designed for screws sized M3 to M8. Also for series 8 the focus is on functionality of modular design principle.