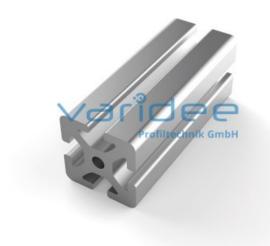

## Profile 8 40x40 heavy (6 meters)

Reference: P8-40x40-S-S6

Material: Aluminum, EN AW 6063 T66 Surface: anodized, A6, C0 Color: natural color max. tensile load groove flanks: 5000 N  $A = 9.22 \text{ cm}^2$ ,  $W_x = 6.96 \text{ cm}^3$ ,  $W_y = 6.96 \text{ cm}^3$ ,  $I_x = 13.94 \text{ cm}^4$ ,  $I_y = 13.94 \text{ cm}^4$ ,  $I_t = 1.93 \text{ cm}^4$ Length: 6000 mm m = 2.49 kg/m

Series 8 is suitable for all types of constructions and applications. Different profile types and sizes help to optimally manage the use of materials. The T-slots are designed for screws sized M3 to M8. Also for series 8 the focus is on functionality of modular design principle.