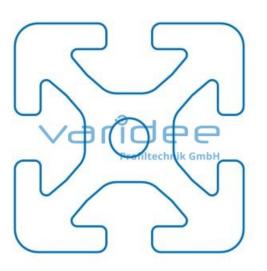

## Profile 8 40x40 heavy (3 meters)

Reference: P8-40x40-S-S3

Material: Aluminum, EN AW 6063 T66 Surface: anodized, A6, C0 Color: natural color max. tensile load groove flanks: 5000 N  $A = 9.22 \text{ cm}^2$ ,  $W_x = 6.96 \text{ cm}^3$ ,  $W_y = 6.96 \text{ cm}^3$ ,  $I_x = 13.94 \text{ cm}^4$ ,  $I_y = 13.94 \text{ cm}^4$ ,  $I_t = 1.93 \text{ cm}^4$ Length: 3000 mm m = 2.49 kg/m

Series 8 is suitable for all types of constructions and applications. Different profile types and sizes help to optimally manage the use of materials. The T-slots are designed for screws sized M3 to M8. Also for series 8 the focus is on functionality of modular design principle.