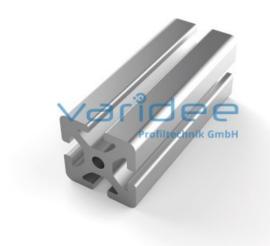

## Profile 8 40x40 heavy (3 meters)

Reference: P8-40x40-S-S3

Material: Aluminum, EN AW 6063 T66 Surface: anodized, A6, C0 Color: natural color max. tensile load groove flanks: 5000 N  $A = 9.22 \text{ cm}^2$ ,  $W_x = 6.96 \text{ cm}^3$ ,  $W_y = 6.96 \text{ cm}^3$ ,  $I_x = 13.94 \text{ cm}^4$ ,  $I_y = 13.94 \text{ cm}^4$ ,  $I_t = 1.93 \text{ cm}^4$ Length: 3000 mm m = 2.49 kg/m

Series 8 is suitable for all types of constructions and applications. Different profile types and sizes help to optimally manage the use of materials. The T-slots are designed for screws sized M3 to M8. Also for series 8 the focus is on functionality of modular design principle.