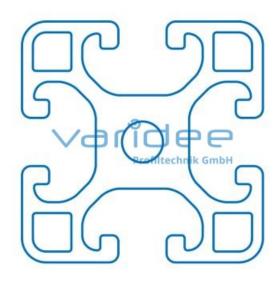

## **DATA SHEET**

Profile 8 40x40 light (cut)

Reference: P8-40x40-L-Z

Material: Aluminum, EN AW 6063 T66

Surface: anodized, A6, C0

Color: natural color

max. tensile load groove flanks: 2500 N

A = 6.57 cm<sup>2</sup>,  $W_x = 4.5$  cm<sup>3</sup>,  $W_y = 4.5$  cm<sup>3</sup>,  $I_x = 9$  cm<sup>4</sup>,  $I_y = 9$  cm<sup>4</sup>,  $I_t = 1.12$  cm<sup>4</sup>

Telefon: +49 84 63 603 63-0

Fax: +49 84 63 603 63-11

Cut max.: 6000 mm Saw Cut Type B m = 1.775 kg/m

Series 8 is suitable for all types of constructions and applications. Different profile types and sizes help to optimally manage the use of materials. The T-slots are designed for screws sized M3 to M8. Also for series 8 the focus is on functionality of modular design principle.