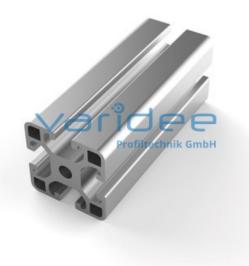

## **DATA SHEET**

Profile 8 40x40 light (cut)

Reference: P8-40x40-L-Z

Material: Aluminum, EN AW 6063 T66

Surface: anodized, A6, C0

Color: natural color

max. tensile load groove flanks: 2500 N

A = 6.57 cm<sup>2</sup>,  $W_x = 4.5$  cm<sup>3</sup>,  $W_y = 4.5$  cm<sup>3</sup>,  $I_x = 9$  cm<sup>4</sup>,  $I_y = 9$  cm<sup>4</sup>,  $I_t = 1.12$  cm<sup>4</sup>

Telefon: +49 84 63 603 63-0

Fax: +49 84 63 603 63-11

Cut max.: 6000 mm Saw Cut Type B m = 1.775 kg/m

Series 8 is suitable for all types of constructions and applications. Different profile types and sizes help to optimally manage the use of materials. The T-slots are designed for screws sized M3 to M8. Also for series 8 the focus is on functionality of modular design principle.