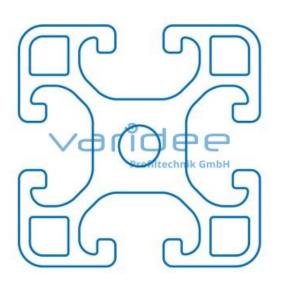

## **DATA SHEET**

Profile 8 40x40 light (6 meters)

Reference: P8-40x40-L-S6

Material: Aluminum, EN AW 6063 T66 Surface: anodized, A6, C0 Color: natural color max. tensile load groove flanks: 2500 N  $A = 6.57 \text{ cm}^2$ ,  $W_x = 4.5 \text{ cm}^3$ ,  $W_y = 4.5 \text{ cm}^3$ ,  $I_x = 9 \text{ cm}^4$ ,  $I_y = 9 \text{ cm}^4$ ,  $I_t = 1.12 \text{ cm}^4$ Length: 6000 mm m = 1.775 kg/m

Series 8 is suitable for all types of constructions and applications. Different profile types and sizes help to optimally manage the use of materials. The T-slots are designed for screws sized M3 to M8. Also for series 8 the focus is on functionality of modular design principle.