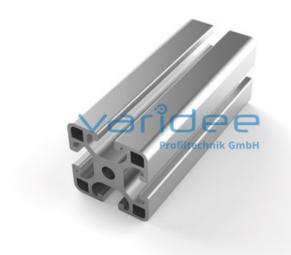

## **DATA SHEET**

Profile 8 40x40 light (6 meters)

Reference: P8-40x40-L-S6

Material: Aluminum, EN AW 6063 T66 Surface: anodized, A6, C0 Color: natural color max. tensile load groove flanks: 2500 N  $A = 6.57 \text{ cm}^2$ ,  $W_x = 4.5 \text{ cm}^3$ ,  $W_y = 4.5 \text{ cm}^3$ ,  $I_x = 9 \text{ cm}^4$ ,  $I_y = 9 \text{ cm}^4$ ,  $I_t = 1.12 \text{ cm}^4$ Length: 6000 mm m = 1.775 kg/m

Series 8 is suitable for all types of constructions and applications. Different profile types and sizes help to optimally manage the use of materials. The T-slots are designed for screws sized M3 to M8. Also for series 8 the focus is on functionality of modular design principle.