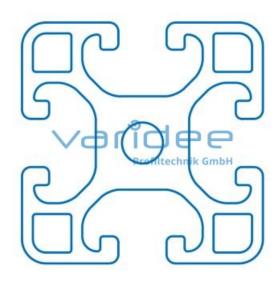

## **DATA SHEET**

Profile 8 40x40 light (3 meters)

Reference: P8-40x40-L-S3

Material: Aluminum, EN AW 6063 T66

Surface: anodized, A6, C0

Color: natural color

max. tensile load groove flanks: 2500 N

A = 6.57 cm<sup>2</sup>,  $W_x = 4.5$  cm<sup>3</sup>,  $W_y = 4.5$  cm<sup>3</sup>,  $I_x = 9$  cm<sup>4</sup>,  $I_y = 9$  cm<sup>4</sup>,  $I_t = 1.12$  cm<sup>4</sup>

Telefon: +49 84 63 603 63-0

Fax: +49 84 63 603 63-11

Length: 3000 mm m = 1.775 kg/m

Series 8 is suitable for all types of constructions and applications. Different profile types and sizes help to optimally manage the use of materials. The T-slots are designed for screws sized M3 to M8. Also for series 8 the focus is on functionality of modular design principle.