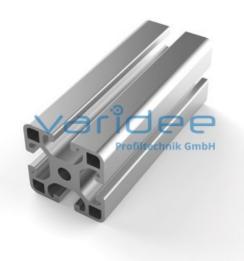

## **DATA SHEET**

Profile 8 40x40 light (3 meters)

Reference: P8-40x40-L-S3

Material: Aluminum, EN AW 6063 T66

Surface: anodized, A6, C0

Color: natural color

max. tensile load groove flanks: 2500 N

A = 6.57 cm<sup>2</sup>,  $W_x = 4.5$  cm<sup>3</sup>,  $W_y = 4.5$  cm<sup>3</sup>,  $I_x = 9$  cm<sup>4</sup>,  $I_y = 9$  cm<sup>4</sup>,  $I_t = 1.12$  cm<sup>4</sup>

Telefon: +49 84 63 603 63-0

Fax: +49 84 63 603 63-11

Length: 3000 mm m = 1.775 kg/m

Series 8 is suitable for all types of constructions and applications. Different profile types and sizes help to optimally manage the use of materials. The T-slots are designed for screws sized M3 to M8. Also for series 8 the focus is on functionality of modular design principle.