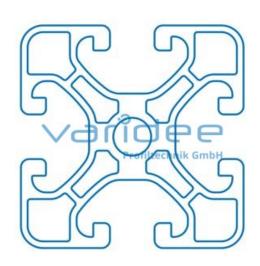

max. tensile load groove flanks: 1750 N A = 5.07 cm<sup>2</sup>, W<sub>x</sub> = 3.7 cm<sup>3</sup>, W<sub>y</sub> = 3.7 cm<sup>3</sup>, I<sub>x</sub> = 7.39 cm<sup>4</sup>, I<sub>y</sub> = 7.39 cm<sup>4</sup>, I<sub>t</sub> = 0.99 cm<sup>4</sup>

Cut max.: 6000 mm Saw Cut Type B m = 1.427 kg/m

Series 8 is suitable for all types of constructions and applications. Different profile types and sizes help to optimally manage the use of materials. The T-slots are designed for screws sized M3 to M8. Also for series 8 the focus is on functionality of modular design principle.