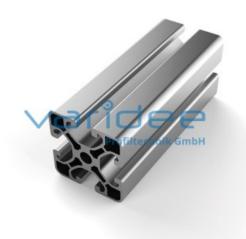

## **DATA SHEET**

Profile 8 40x40 E (cut)

Reference: P8-40x40-E-Z

Material: Aluminum, EN AW 6063 T66

Surface: anodized, A6, C0

Telefon: +49 84 63 603 63-0

Fax: +49 84 63 603 63-11

Color: natural color

Cut max.: 6000 mm Saw Cut Type B m = 1.427 kg/m

Series 8 is suitable for all types of constructions and applications. Different profile types and sizes help to optimally manage the use of materials. The T-slots are designed for screws sized M3 to M8. Also for series 8 the focus is on functionality of modular design principle.