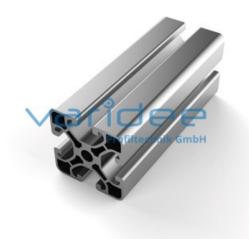

## **DATA SHEET**

Profile 8 40x40 E (6 meters)

Reference: P8-40x40-E-S6

Material: Aluminum, EN AW 6063 T66

Surface: anodized, A6, C0

Telefon: +49 84 63 603 63-0

Fax: +49 84 63 603 63-11

Color: natural color

Length: 6000 mm m = 1.427 kg/m

Series 8 is suitable for all types of constructions and applications. Different profile types and sizes help to optimally manage the use of materials. The T-slots are designed for screws sized M3 to M8. Also for series 8 the focus is on functionality of modular design principle.