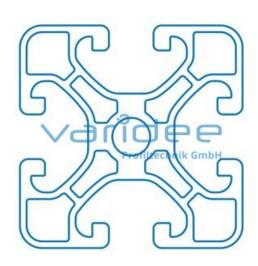

max. tensile load groove flanks: 1750 N

A = 5.07 cm<sup>2</sup>,  $W_x = 3.7$  cm<sup>3</sup>,  $W_y = 3.7$  cm<sup>3</sup>,  $I_x = 7.39$  cm<sup>4</sup>,  $I_y = 7.39$  cm<sup>4</sup>,  $I_t = 0.99$  cm<sup>4</sup>

Length: 6000 mm m = 1.427 kg/m

Series 8 is suitable for all types of constructions and applications. Different profile types and sizes help to optimally manage the use of materials. The T-slots are designed for screws sized M3 to M8. Also for series 8 the focus is on functionality of modular design principle.