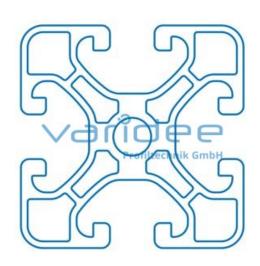

max. tensile load groove flanks: 1750 N

A = 5.07 cm<sup>2</sup>,  $W_x = 3.7$  cm<sup>3</sup>,  $W_y = 3.7$  cm<sup>3</sup>,  $I_x = 7.39$  cm<sup>4</sup>,  $I_y = 7.39$  cm<sup>4</sup>,  $I_t = 0.99$  cm<sup>4</sup>

Length: 3000 mm m = 1.427 kg/m

Series 8 is suitable for all types of constructions and applications. Different profile types and sizes help to optimally manage the use of materials. The T-slots are designed for screws sized M3 to M8. Also for series 8 the focus is on functionality of modular design principle.