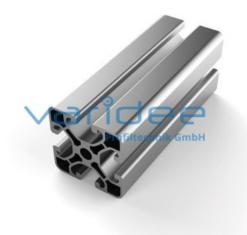

## **DATA SHEET**

Profile 8 40x40 E (3 meters)

Reference: P8-40x40-E-S3

Material: Aluminum, EN AW 6063 T66

Surface: anodized, A6, C0

Telefon: +49 84 63 603 63-0

Fax: +49 84 63 603 63-11

Color: natural color

Length: 3000 mm m = 1.427 kg/m

Series 8 is suitable for all types of constructions and applications. Different profile types and sizes help to optimally manage the use of materials. The T-slots are designed for screws sized M3 to M8. Also for series 8 the focus is on functionality of modular design principle.