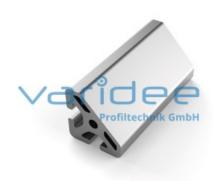

## **DATA SHEET**

Profile 8 40x40-45° heavy (cut)

Reference: P8-40x40-45-S-Z

Material: Aluminum, EN AW 6063 T66

Surface: anodized, A6, C0

Color: natural color

max. tensile load groove flanks: 5000 N

A = 7.3 cm<sup>2</sup>,  $W_x = 4.08 \text{ cm}^3$ ,  $W_y = 4.08 \text{ cm}^3$ ,  $I_x = 9.39 \text{ cm}^4$ ,  $I_y = 9.39 \text{ cm}^4$ ,  $I_t = 2.7 \text{ cm}^4$ 

Cut max.: 6000 mm Saw Cut Type B m = 1.97 kg/m

Series 8 is suitable for all types of constructions and applications. Different profile types and sizes help to optimally manage the use of materials. The T-slots are designed for screws sized M3 to M8. Also for series 8 the focus is on functionality of modular design principle.