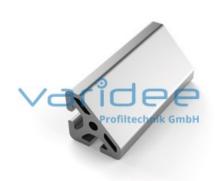

## **DATA SHEET**

Profile 8 40x40-45° heavy (6 meters)

Reference: P8-40x40-45-S-S6

Material: Aluminum, EN AW 6063 T66

Surface: anodized, A6, C0

Telefon: +49 84 63 603 63-0

Fax: +49 84 63 603 63-11

Color: natural color

max. tensile load groove flanks: 5000 N

A = 7.3 cm<sup>2</sup>,  $W_x = 4.08 \text{ cm}^3$ ,  $W_y = 4.08 \text{ cm}^3$ ,  $I_x = 9.39 \text{ cm}^4$ ,  $I_y = 9.39 \text{ cm}^4$ ,  $I_t = 2.7 \text{ cm}^4$ 

Length: 6000 mm m = 1.97 kg/m

Series 8 is suitable for all types of constructions and applications. Different profile types and sizes help to optimally manage the use of materials. The T-slots are designed for screws sized M3 to M8. Also for series 8 the focus is on functionality of modular design principle.