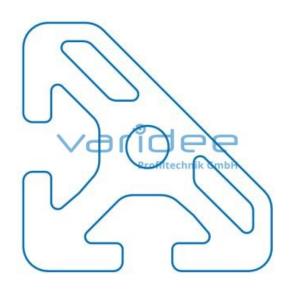

max. tensile load groove flanks: 5000 N

A = 7.3 cm<sup>2</sup>,  $W_x = 4.08 \text{ cm}^3$ ,  $W_y = 4.08 \text{ cm}^3$ ,  $I_x = 9.39 \text{ cm}^4$ ,  $I_y = 9.39 \text{ cm}^4$ ,  $I_t = 2.7 \text{ cm}^4$ 

Length: 6000 mm m = 1.97 kg/m

Series 8 is suitable for all types of constructions and applications. Different profile types and sizes help to optimally manage the use of materials. The T-slots are designed for screws sized M3 to M8. Also for series 8 the focus is on functionality of modular design principle.