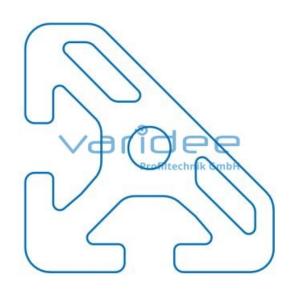

max. tensile load groove flanks: 5000 N

A = 7.3 cm<sup>2</sup>,  $W_x = 4.08 \text{ cm}^3$ ,  $W_y = 4.08 \text{ cm}^3$ ,  $I_x = 9.39 \text{ cm}^4$ ,  $I_y = 9.39 \text{ cm}^4$ ,  $I_t = 2.7 \text{ cm}^4$ 