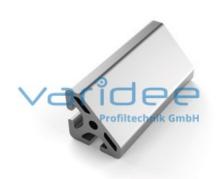

## **DATA SHEET**

Profile 8 40x40-45° heavy (3 meters)

Reference: P8-40x40-45-S-S3

Material: Aluminum, EN AW 6063 T66

Surface: anodized, A6, C0

Telefon: +49 84 63 603 63-0

Fax: +49 84 63 603 63-11

Color: natural color

max. tensile load groove flanks: 5000 N

A = 7.3 cm<sup>2</sup>,  $W_x = 4.08 \text{ cm}^3$ ,  $W_y = 4.08 \text{ cm}^3$ ,  $I_x = 9.39 \text{ cm}^4$ ,  $I_y = 9.39 \text{ cm}^4$ ,  $I_t = 2.7 \text{ cm}^4$ 

Length: 3000 mm m = 1.97 kg/m

Series 8 is suitable for all types of constructions and applications. Different profile types and sizes help to optimally manage the use of materials. The T-slots are designed for screws sized M3 to M8. Also for series 8 the focus is on functionality of modular design principle.