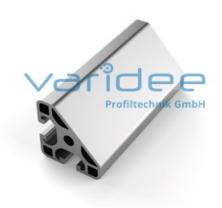

## **DATA SHEET**

Profile 8 40x40-45° light (cut)

Reference: P8-40x40-45-L-Z

Material: Aluminum, EN AW 6063 T66

Surface: anodized, A6, C0

Telefon: +49 84 63 603 63-0

Fax: +49 84 63 603 63-11

Color: natural color

Cut max.: 6000 mm Saw Cut Type B m = 1.50 kg/m

Series 8 is suitable for all types of constructions and applications. Different profile types and sizes help to optimally manage the use of materials. The T-slots are designed for screws sized M3 to M8. Also for series 8 the focus is on functionality of modular design principle.