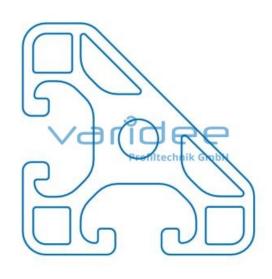

max. tensile load groove flanks: 2500 N A = 5.58 cm<sup>2</sup>, W<sub>x</sub> = 2.9 cm<sup>3</sup>, W<sub>y</sub> = 2.9 cm<sup>3</sup>, I<sub>x</sub> = 6.5 cm<sup>4</sup>, I<sub>y</sub> = 6.5 cm<sup>4</sup>, I<sub>t</sub> = 2.59 cm<sup>4</sup>

Cut max.: 6000 mm Saw Cut Type B m = 1.50 kg/m

Series 8 is suitable for all types of constructions and applications. Different profile types and sizes help to optimally manage the use of materials. The T-slots are designed for screws sized M3 to M8. Also for series 8 the focus is on functionality of modular design principle.