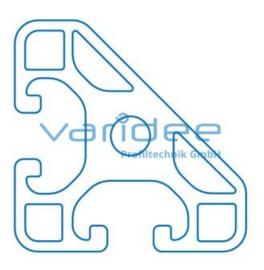

## **DATA SHEET**

Profile 8 40x40-45° light (6 meters)

Reference: P8-40x40-45-L-S6

Material: Aluminum, EN AW 6063 T66 Surface: anodized, A6, C0 Color: natural color max. tensile load groove flanks: 2500 N A = 5.58 cm<sup>2</sup>,  $W_x = 2.9 \text{ cm}^3$ ,  $W_y = 2.9 \text{ cm}^3$ ,  $I_x = 6.5 \text{ cm}^4$ ,  $I_y = 6.5 \text{ cm}^4$ ,  $I_t = 2.59 \text{ cm}^4$ Length: 6000 mm m = 1.50 kg/m

Series 8 is suitable for all types of constructions and applications. Different profile types and sizes help to optimally manage the use of materials. The T-slots are designed for screws sized M3 to M8. Also for series 8 the focus is on functionality of modular design principle.