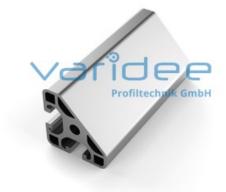

## **DATA SHEET**

Profile 8 40x40-45° light (6 meters)

Reference: P8-40x40-45-L-S6

Material: Aluminum, EN AW 6063 T66 Surface: anodized, A6, C0 Color: natural color max. tensile load groove flanks: 2500 N A = 5.58 cm<sup>2</sup>,  $W_x = 2.9 \text{ cm}^3$ ,  $W_y = 2.9 \text{ cm}^3$ ,  $I_x = 6.5 \text{ cm}^4$ ,  $I_y = 6.5 \text{ cm}^4$ ,  $I_t = 2.59 \text{ cm}^4$ Length: 6000 mm m = 1.50 kg/m

Series 8 is suitable for all types of constructions and applications. Different profile types and sizes help to optimally manage the use of materials. The T-slots are designed for screws sized M3 to M8. Also for series 8 the focus is on functionality of modular design principle.