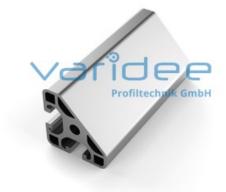

## **DATA SHEET**

Profile 8 40x40-45° light (3 meters)

Reference: P8-40x40-45-L-S3

Material: Aluminum, EN AW 6063 T66 Surface: anodized, A6, C0 Color: natural color max. tensile load groove flanks: 2500 N A = 5.58 cm<sup>2</sup>,  $W_x = 2.9 \text{ cm}^3$ ,  $W_y = 2.9 \text{ cm}^3$ ,  $I_x = 6.5 \text{ cm}^4$ ,  $I_y = 6.5 \text{ cm}^4$ ,  $I_t = 2.59 \text{ cm}^4$ Length: 3000 mm m = 1.50 kg/m

Series 8 is suitable for all types of constructions and applications. Different profile types and sizes help to optimally manage the use of materials. The T-slots are designed for screws sized M3 to M8. Also for series 8 the focus is on functionality of modular design principle.