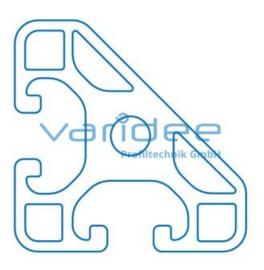

## **DATA SHEET**

Profile 8 40x40-45° light (3 meters)

Reference: P8-40x40-45-L-S3

Material: Aluminum, EN AW 6063 T66 Surface: anodized, A6, C0 Color: natural color max. tensile load groove flanks: 2500 N A = 5.58 cm<sup>2</sup>,  $W_x = 2.9 \text{ cm}^3$ ,  $W_y = 2.9 \text{ cm}^3$ ,  $I_x = 6.5 \text{ cm}^4$ ,  $I_y = 6.5 \text{ cm}^4$ ,  $I_t = 2.59 \text{ cm}^4$ Length: 3000 mm m = 1.50 kg/m

Series 8 is suitable for all types of constructions and applications. Different profile types and sizes help to optimally manage the use of materials. The T-slots are designed for screws sized M3 to M8. Also for series 8 the focus is on functionality of modular design principle.