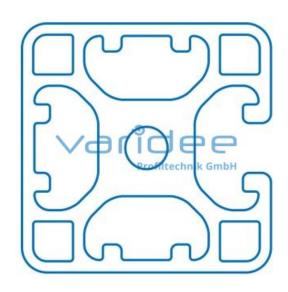

max. tensile load groove flanks: 2500 N

A = 6.96 cm<sup>2</sup>,  $W_x = 4.7$  cm<sup>3</sup>,  $W_y = 5.11$  cm<sup>3</sup>,  $I_x = 9.62$  cm<sup>4</sup>,  $I_y = 10.23$  cm<sup>4</sup>,  $I_t = 6.95$  cm<sup>4</sup>

Cut max.: 6000 mm Saw Cut Type B m = 1.90 kg/m

Series 8 is suitable for all types of constructions and applications. Different profile types and sizes help to optimally manage the use of materials. The T-slots are designed for screws sized M3 to M8. Also for series 8 the focus is on functionality of modular design principle.