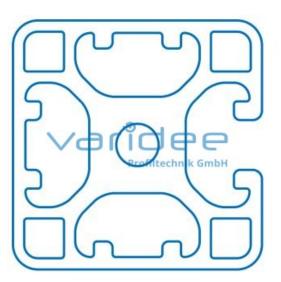

## Profile 8 40x40 3N light (6 meters)

Reference: P8-40x40-3N-L-S6

Material: Aluminum, EN AW 6063 T66 Surface: anodized, A6, C0 Color: natural color max. tensile load groove flanks: 2500 N A = 6.96 cm<sup>2</sup>, W<sub>x</sub> = 4.7 cm<sup>3</sup>, W<sub>y</sub> = 5.11 cm<sup>3</sup>, I<sub>x</sub> = 9.62 cm<sup>4</sup>, I<sub>y</sub> = 10.23 cm<sup>4</sup>, I<sub>t</sub> = 6.95 cm<sup>4</sup> Length: 6000 mm m = 1.90 kg/m