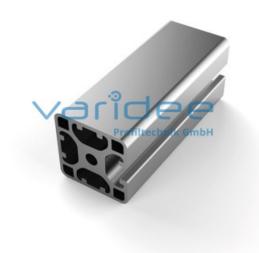

## Profile 8 40x40 3N light (6 meters)

Reference: P8-40x40-3N-L-S6

Material: Aluminum, EN AW 6063 T66 Surface: anodized, A6, C0 Color: natural color max. tensile load groove flanks: 2500 N A = 6.96 cm<sup>2</sup>, W<sub>x</sub> = 4.7 cm<sup>3</sup>, W<sub>y</sub> = 5.11 cm<sup>3</sup>, I<sub>x</sub> = 9.62 cm<sup>4</sup>, I<sub>y</sub> = 10.23 cm<sup>4</sup>, I<sub>t</sub> = 6.95 cm<sup>4</sup> Length: 6000 mm m = 1.90 kg/m