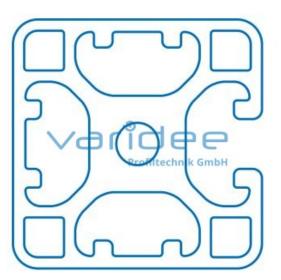

## Profile 8 40x40 3N light (3 meters)

Reference: P8-40x40-3N-L-S3

Material: Aluminum, EN AW 6063 T66 Surface: anodized, A6, C0 Color: natural color max. tensile load groove flanks: 2500 N A = 6.96 cm<sup>2</sup>, W<sub>x</sub> = 4.7 cm<sup>3</sup>, W<sub>y</sub> = 5.11 cm<sup>3</sup>, I<sub>x</sub> = 9.62 cm<sup>4</sup>, I<sub>y</sub> = 10.23 cm<sup>4</sup>, I<sub>t</sub> = 6.95 cm<sup>4</sup> Length: 3000 mm m = 1.90 kg/m