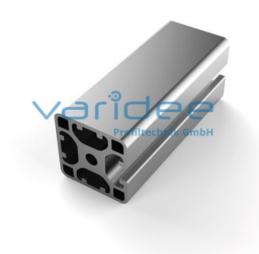

## Profile 8 40x40 3N light (3 meters)

Reference: P8-40x40-3N-L-S3

Material: Aluminum, EN AW 6063 T66 Surface: anodized, A6, C0 Color: natural color max. tensile load groove flanks: 2500 N A = 6.96 cm<sup>2</sup>, W<sub>x</sub> = 4.7 cm<sup>3</sup>, W<sub>y</sub> = 5.11 cm<sup>3</sup>, I<sub>x</sub> = 9.62 cm<sup>4</sup>, I<sub>y</sub> = 10.23 cm<sup>4</sup>, I<sub>t</sub> = 6.95 cm<sup>4</sup> Length: 3000 mm m = 1.90 kg/m