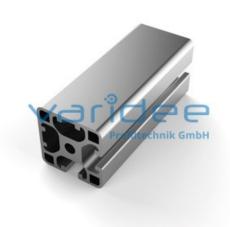

## **DATA SHEET**

Profile 8 40x40 2N90 light (6 meters)

Reference: P8-40x40-2N90-L-S6

Material: Aluminum, EN AW 6063 T66

Surface: anodized, A6, C0

Telefon: +49 84 63 603 63-0 Fax: +49 84 63 603 63-11

Color: natural color

Length: 6000 mm m = 1.867 kg/m

Series 8 is suitable for all types of constructions and applications. Different profile types and sizes help to optimally manage the use of materials. The T-slots are designed for screws sized M3 to M8. Also for series 8 the focus is on functionality of modular design principle.