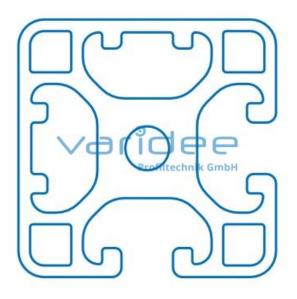

max. tensile load groove flanks: 2500 N

A =  $6.8 \text{ cm}^2$ , W<sub>x</sub> =  $4.69 \text{ cm}^3$ , W<sub>y</sub> =  $4.69 \text{ cm}^3$ , I<sub>x</sub> =  $9.63 \text{ cm}^4$ , I<sub>y</sub> =  $9.63 \text{ cm}^4$ , I<sub>t</sub> =  $4.91 \text{ cm}^4$ 

Length: 6000 mm m = 1.867 kg/m

Series 8 is suitable for all types of constructions and applications. Different profile types and sizes help to optimally manage the use of materials. The T-slots are designed for screws sized M3 to M8. Also for series 8 the focus is on functionality of modular design principle.