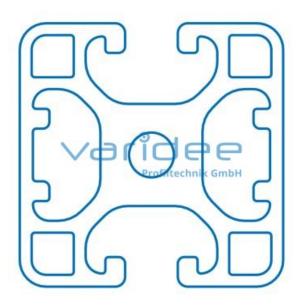

max. tensile load groove flanks: 2500 N

A = 6.77 cm<sup>2</sup>,  $W_x = 5.06$  cm<sup>3</sup>,  $W_y = 4.52$  cm<sup>3</sup>,  $I_x = 10.12$  cm<sup>4</sup>,  $I_y = 9.03$  cm<sup>4</sup>,  $I_t = 4.88$  cm<sup>4</sup>

Length: 6000 mm m = 1.867 kg/m

Series 8 is suitable for all types of constructions and applications. Different profile types and sizes help to optimally manage the use of materials. The T-slots are designed for screws sized M3 to M8. Also for series 8 the focus is on functionality of modular design principle.