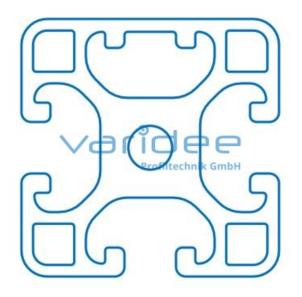

## Profile 8 40x40 1N light (cut)

Reference: P8-40x40-1N-L-Z

Material: Aluminum, EN AW 6063 T66 Surface: anodized, A6, C0 Color: natural color max. tensile load groove flanks: 2500 N A = 6.61 cm<sup>2</sup>,  $W_x = 4.66 \text{ cm}^3$ ,  $W_y = 4.5 \text{ cm}^3$ ,  $I_x = 9.54 \text{ cm}^4$ ,  $I_y = 9.01 \text{ cm}^4$ ,  $I_t = 2.99 \text{ cm}^4$ Cut max.: 6000 mm Saw Cut Type B m = 1.821 kg/m

Series 8 is suitable for all types of constructions and applications. Different profile types and sizes help to optimally manage the use of materials. The T-slots are designed for screws sized M3 to M8. Also for series 8 the focus is on functionality of modular design principle.