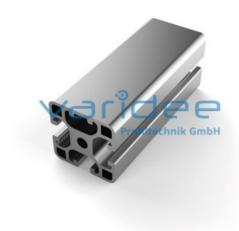

## Profile 8 40x40 1N light (cut)

Reference: P8-40x40-1N-L-Z

Material: Aluminum, EN AW 6063 T66 Surface: anodized, A6, C0 Color: natural color max. tensile load groove flanks: 2500 N A = 6.61 cm<sup>2</sup>,  $W_x = 4.66 \text{ cm}^3$ ,  $W_y = 4.5 \text{ cm}^3$ ,  $I_x = 9.54 \text{ cm}^4$ ,  $I_y = 9.01 \text{ cm}^4$ ,  $I_t = 2.99 \text{ cm}^4$ Cut max.: 6000 mm Saw Cut Type B m = 1.821 kg/m

Series 8 is suitable for all types of constructions and applications. Different profile types and sizes help to optimally manage the use of materials. The T-slots are designed for screws sized M3 to M8. Also for series 8 the focus is on functionality of modular design principle.