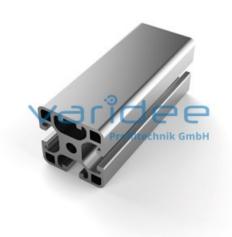

## **DATA SHEET**

Profile 8 40x40 1N light (6 meters)

Reference: P8-40x40-1N-L-S6

Material: Aluminum, EN AW 6063 T66

Surface: anodized, A6, C0

Color: natural color

max. tensile load groove flanks: 2500 N

A = 6.61 cm<sup>2</sup>,  $W_x = 4.66$  cm<sup>3</sup>,  $W_y = 4.5$  cm<sup>3</sup>,  $I_x = 9.54$  cm<sup>4</sup>,  $I_y = 9.01$  cm<sup>4</sup>,  $I_t = 2.99$  cm<sup>4</sup>

Length: 6000 mm m = 1.821 kg/m

Series 8 is suitable for all types of constructions and applications. Different profile types and sizes help to optimally manage the use of materials. The T-slots are designed for screws sized M3 to M8. Also for series 8 the focus is on functionality of modular design principle.