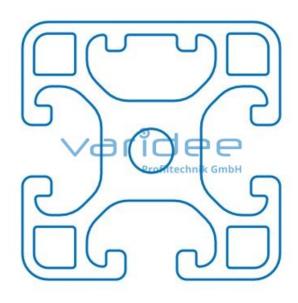

## **DATA SHEET**

Profile 8 40x40 1N light (6 meters)

Reference: P8-40x40-1N-L-S6

Material: Aluminum, EN AW 6063 T66

Surface: anodized, A6, C0

Color: natural color

max. tensile load groove flanks: 2500 N

A = 6.61 cm<sup>2</sup>,  $W_x = 4.66$  cm<sup>3</sup>,  $W_y = 4.5$  cm<sup>3</sup>,  $I_x = 9.54$  cm<sup>4</sup>,  $I_y = 9.01$  cm<sup>4</sup>,  $I_t = 2.99$  cm<sup>4</sup>

Length: 6000 mm m = 1.821 kg/m

Series 8 is suitable for all types of constructions and applications. Different profile types and sizes help to optimally manage the use of materials. The T-slots are designed for screws sized M3 to M8. Also for series 8 the focus is on functionality of modular design principle.