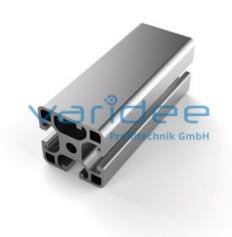

## **DATA SHEET**

Profile 8 40x40 1N light (3 meters)

Reference: P8-40x40-1N-L-S3

Material: Aluminum, EN AW 6063 T66

Surface: anodized, A6, C0

Telefon: +49 84 63 603 63-0 Fax: +49 84 63 603 63-11

Color: natural color

Length: 3000 mm m = 1.821 kg/m

Series 8 is suitable for all types of constructions and applications. Different profile types and sizes help to optimally manage the use of materials. The T-slots are designed for screws sized M3 to M8. Also for series 8 the focus is on functionality of modular design principle.