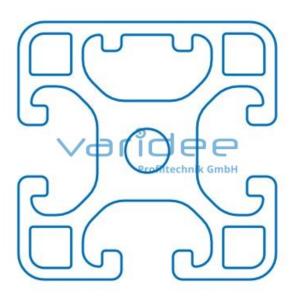

max. tensile load groove flanks: 2500 N

A = 6.61 cm<sup>2</sup>,  $W_x = 4.66$  cm<sup>3</sup>,  $W_y = 4.5$  cm<sup>3</sup>,  $I_x = 9.54$  cm<sup>4</sup>,  $I_y = 9.01$  cm<sup>4</sup>,  $I_t = 2.99$  cm<sup>4</sup>

Length: 3000 mm m = 1.821 kg/m

Series 8 is suitable for all types of constructions and applications. Different profile types and sizes help to optimally manage the use of materials. The T-slots are designed for screws sized M3 to M8. Also for series 8 the focus is on functionality of modular design principle.