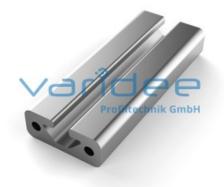

## **DATA SHEET**

Profile 8 40x16 heavy (cut)

Reference: P8-40x16-S-Z

Material: Aluminum, EN AW 6063 T66

Surface: anodized, A6, C0

Telefon: +49 84 63 603 63-0

Fax: +49 84 63 603 63-11

Color: natural color

max. tensile load groove flanks: 5000 N

A = 4.24 cm<sup>2</sup>, W<sub>x</sub> = 1.22 cm<sup>3</sup>, W<sub>y</sub> = 3.44 cm<sup>3</sup>, I<sub>x</sub> = 1.04 cm<sup>4</sup>, I<sub>y</sub> = 6.89 cm<sup>4</sup>, I<sub>t</sub> = 1.09 cm<sup>4</sup>

Cut max.: 6000 mm Saw Cut Type B m = 1.168 kg/m

Series 8 is suitable for all types of constructions and applications. Different profile types and sizes help to optimally manage the use of materials. The T-slots are designed for screws sized M3 to M8. Also for series 8 the focus is on functionality of modular design principle.