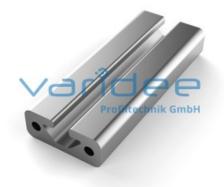

## **DATA SHEET**

Profile 8 40x16 heavy (6 meters)

Reference: P8-40x16-S-S6

Material: Aluminum, EN AW 6063 T66

Surface: anodized, A6, C0

Telefon: +49 84 63 603 63-0

Fax: +49 84 63 603 63-11

Color: natural color

max. tensile load groove flanks: 5000 N

A = 4.24 cm<sup>2</sup>, W<sub>x</sub> = 1.22 cm<sup>3</sup>, W<sub>y</sub> = 3.44 cm<sup>3</sup>, I<sub>x</sub> = 1.04 cm<sup>4</sup>, I<sub>y</sub> = 6.89 cm<sup>4</sup>, I<sub>t</sub> = 1.09 cm<sup>4</sup>

Length: 6000 mm m = 1.168 kg/m

Series 8 is suitable for all types of constructions and applications. Different profile types and sizes help to optimally manage the use of materials. The T-slots are designed for screws sized M3 to M8. Also for series 8 the focus is on functionality of modular design principle.