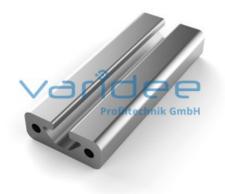

## **DATA SHEET**

Profile 8 40x16 heavy (3 meters)

Reference: P8-40x16-S-S3

Material: Aluminum, EN AW 6063 T66 Surface: anodized, A6, C0 Color: natural color max. tensile load groove flanks: 5000 N  $A = 4.24 \text{ cm}^2$ ,  $W_x = 1.22 \text{ cm}^3$ ,  $W_y = 3.44 \text{ cm}^3$ ,  $I_x = 1.04 \text{ cm}^4$ ,  $I_y = 6.89 \text{ cm}^4$ ,  $I_t = 1.09 \text{ cm}^4$ Length: 3000 mm m = 1.168 kg/m

Series 8 is suitable for all types of constructions and applications. Different profile types and sizes help to optimally manage the use of materials. The T-slots are designed for screws sized M3 to M8. Also for series 8 the focus is on functionality of modular design principle.