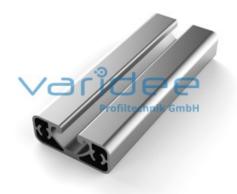

## **DATA SHEET**

Profile 8 40x16 E (cut)

Reference: P8-40x16-E-Z

Material: Aluminum, EN AW 6063 T66

Surface: anodized, A6, C0

Telefon: +49 84 63 603 63-0

Fax: +49 84 63 603 63-11

Color: natural color

Cut max.: 3000 mm Saw Cut Type B m = 0.64 kg/m

Series 8 is suitable for all types of constructions and applications. Different profile types and sizes help to optimally manage the use of materials. The T-slots are designed for screws sized M3 to M8. Also for series 8 the focus is on functionality of modular design principle.