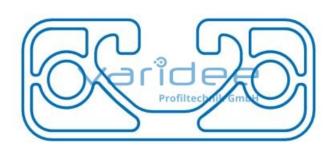

max. tensile load groove flanks: 1750 N

A = 2.4 cm<sup>2</sup>,  $W_x = 0.81$  cm<sup>3</sup>,  $W_y = 1.83$  cm<sup>3</sup>,  $I_x = 0.65$  cm<sup>4</sup>,  $I_y = 3.66$  cm<sup>4</sup>,  $I_t = 0.35$  cm<sup>4</sup>

Cut max.: 3000 mm Saw Cut Type B m = 0.64 kg/m

Series 8 is suitable for all types of constructions and applications. Different profile types and sizes help to optimally manage the use of materials. The T-slots are designed for screws sized M3 to M8. Also for series 8 the focus is on functionality of modular design principle.