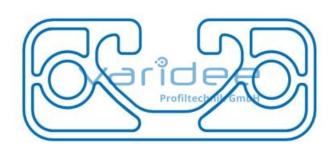

max. tensile load groove flanks: 1750 N

A = 2.4 cm<sup>2</sup>,  $W_x = 0.81$  cm<sup>3</sup>,  $W_y = 1.83$  cm<sup>3</sup>,  $I_x = 0.65$  cm<sup>4</sup>,  $I_y = 3.66$  cm<sup>4</sup>,  $I_t = 0.35$  cm<sup>4</sup>