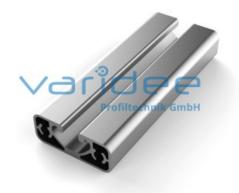

## **DATA SHEET**

Profile 8 40x16 E (3 meters)

Reference: P8-40x16-E-S3

Material: Aluminum, EN AW 6063 T66

Surface: anodized, A6, C0

Telefon: +49 84 63 603 63-0

Fax: +49 84 63 603 63-11

Color: natural color

Length: 3000 mm m = 0.64 kg/m

Series 8 is suitable for all types of constructions and applications. Different profile types and sizes help to optimally manage the use of materials. The T-slots are designed for screws sized M3 to M8. Also for series 8 the focus is on functionality of modular design principle.