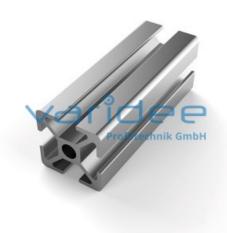

## **DATA SHEET**

Profile 8 30x30 (cut)

Reference: P8-30x30-Z

Material: Aluminum, EN AW 6063 T66

Surface: anodized, A6, C0

Color: natural color

max. tensile load groove flanks: 500 N

A = 3.43 cm<sup>2</sup>, W<sub>x</sub> = 1.8 cm<sup>3</sup>, W<sub>y</sub> = 1.8 cm<sup>3</sup>, I<sub>x</sub> = 2.7 cm<sup>4</sup>, I<sub>y</sub> = 2.7 cm<sup>4</sup>, I<sub>t</sub> = 0.27 cm<sup>4</sup>

Cut max.: 6000 mm Saw Cut Type B m = 0.86 kg/m

Series 8 is suitable for all types of constructions and applications. Different profile types and sizes help to optimally manage the use of materials. The T-slots are designed for screws sized M3 to M8. Also for series 8 the focus is on functionality of modular design principle.