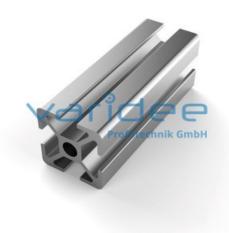

## **DATA SHEET**

Profile 8 30x30 (6 meters)

Reference: P8-30x30-S6

Material: Aluminum, EN AW 6063 T66

Surface: anodized, A6, C0

Color: natural color

max. tensile load groove flanks: 500 N

A = 3.43 cm<sup>2</sup>,  $W_x = 1.8$  cm<sup>3</sup>,  $W_y = 1.8$  cm<sup>3</sup>,  $I_x = 2.7$  cm<sup>4</sup>,  $I_y = 2.7$  cm<sup>4</sup>,  $I_t = 0.27$  cm<sup>4</sup>

Length: 6000 mm m = 0.86 kg/m

Series 8 is suitable for all types of constructions and applications. Different profile types and sizes help to optimally manage the use of materials. The T-slots are designed for screws sized M3 to M8. Also for series 8 the focus is on functionality of modular design principle.