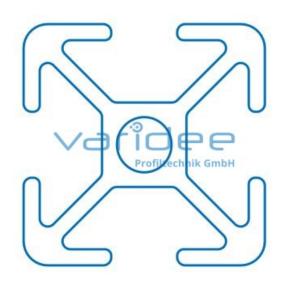

## **DATA SHEET**

Profile 8 30x30 (6 meters)

Reference: P8-30x30-S6

Material: Aluminum, EN AW 6063 T66

Surface: anodized, A6, C0

Color: natural color

max. tensile load groove flanks: 500 N

A = 3.43 cm<sup>2</sup>,  $W_x = 1.8$  cm<sup>3</sup>,  $W_y = 1.8$  cm<sup>3</sup>,  $I_x = 2.7$  cm<sup>4</sup>,  $I_y = 2.7$  cm<sup>4</sup>,  $I_t = 0.27$  cm<sup>4</sup>

Length: 6000 mm m = 0.86 kg/m

Series 8 is suitable for all types of constructions and applications. Different profile types and sizes help to optimally manage the use of materials. The T-slots are designed for screws sized M3 to M8. Also for series 8 the focus is on functionality of modular design principle.