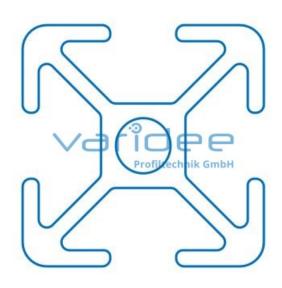

max. tensile load groove flanks: 500 N

A = 3.43 cm<sup>2</sup>,  $W_x = 1.8$  cm<sup>3</sup>,  $W_y = 1.8$  cm<sup>3</sup>,  $I_x = 2.7$  cm<sup>4</sup>,  $I_y = 2.7$  cm<sup>4</sup>,  $I_t = 0.27$  cm<sup>4</sup>