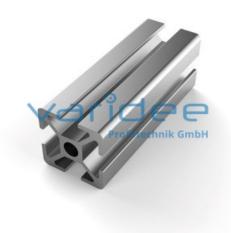

## **DATA SHEET**

Profile 8 30x30 (3 meters)

Reference: P8-30x30-S3

Material: Aluminum, EN AW 6063 T66

Surface: anodized, A6, C0

Telefon: +49 84 63 603 63-0

Fax: +49 84 63 603 63-11

Color: natural color

max. tensile load groove flanks: 500 N

A = 3.43 cm<sup>2</sup>,  $W_x = 1.8$  cm<sup>3</sup>,  $W_y = 1.8$  cm<sup>3</sup>,  $I_x = 2.7$  cm<sup>4</sup>,  $I_y = 2.7$  cm<sup>4</sup>,  $I_t = 0.27$  cm<sup>4</sup>

Length: 3000 mm m = 0.86 kg/m

Series 8 is suitable for all types of constructions and applications. Different profile types and sizes help to optimally manage the use of materials. The T-slots are designed for screws sized M3 to M8. Also for series 8 the focus is on functionality of modular design principle.