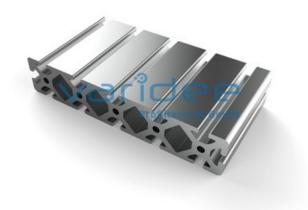

## **DATA SHEET**

Profile 8 200x40 heavy (cut)

Reference: P8-200x40-S-Z

Material: Aluminum, EN AW 6063 T66

Surface: anodized, A6, C0

Color: natural color

max. tensile load groove flanks: 5000 N A = 39.6 cm<sup>2</sup>, W<sub>x</sub> = 32.81 cm<sup>3</sup>, W<sub>y</sub> = 141.14 cm<sup>3</sup>, I<sub>x</sub> = 65.62 cm<sup>4</sup>, I<sub>y</sub> = 1411.47 cm<sup>4</sup>, I<sub>t</sub> = 65.05

cm<sup>4</sup>

Cut max.: 6000 mm Saw Cut Type D m = 10.69 kg/m

Series 8 is suitable for all types of constructions and applications. Different profile types and sizes help to optimally manage the use of materials. The T-slots are designed for screws sized M3 to M8. Also for series 8 the focus is on functionality of modular design principle.