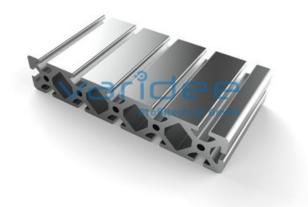

## **DATA SHEET**

Profile 8 200x40 heavy (6 meters)

Reference: P8-200x40-S-S6

Material: Aluminum, EN AW 6063 T66

Surface: anodized, A6, C0

Telefon: +49 84 63 603 63-0

Fax: +49 84 63 603 63-11

Color: natural color

max. tensile load groove flanks: 5000 N A = 39.6 cm<sup>2</sup>,  $W_x$  = 32.81 cm<sup>3</sup>,  $W_y$  = 141.14 cm<sup>3</sup>,  $I_x$  = 65.62 cm<sup>4</sup>,  $I_y$  = 1411.47 cm<sup>4</sup>,  $I_t$  = 65.05

cm"

Length: 6000 mmm = 10.69 kg/m

Series 8 is suitable for all types of constructions and applications. Different profile types and sizes help to optimally manage the use of materials. The T-slots are designed for screws sized M3 to M8. Also for series 8 the focus is on functionality of modular design principle.