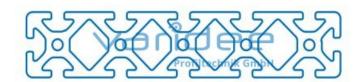

## **DATA SHEET**

Profile 8 200x40 heavy (6 meters)

Reference: P8-200x40-S-S6

Material: Aluminum, EN AW 6063 T66

Surface: anodized, A6, C0

Telefon: +49 84 63 603 63-0

Fax: +49 84 63 603 63-11

Color: natural color

max. tensile load groove flanks: 5000 N A = 39.6 cm<sup>2</sup>,  $W_x$  = 32.81 cm<sup>3</sup>,  $W_y$  = 141.14 cm<sup>3</sup>,  $I_x$  = 65.62 cm<sup>4</sup>,  $I_y$  = 1411.47 cm<sup>4</sup>,  $I_t$  = 65.05

cm"

Length: 6000 mmm = 10.69 kg/m

Series 8 is suitable for all types of constructions and applications. Different profile types and sizes help to optimally manage the use of materials. The T-slots are designed for screws sized M3 to M8. Also for series 8 the focus is on functionality of modular design principle.