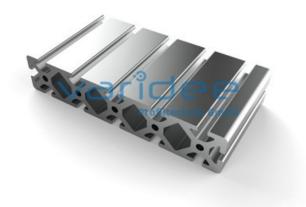

## **DATA SHEET**

Profile 8 200x40 heavy (3 meters)

Reference: P8-200x40-S-S3

Material: Aluminum, EN AW 6063 T66

Surface: anodized, A6, C0

Telefon: +49 84 63 603 63-0

Fax: +49 84 63 603 63-11

Color: natural color

Length: 3000 mm m = 10.69 kg/m

Series 8 is suitable for all types of constructions and applications. Different profile types and sizes help to optimally manage the use of materials. The T-slots are designed for screws sized M3 to M8. Also for series 8 the focus is on functionality of modular design principle.