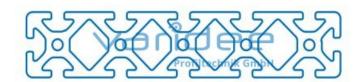

max. tensile load groove flanks: 5000 N A = 39.6 cm<sup>2</sup>, W<sub>x</sub> = 32.81 cm<sup>3</sup>, W<sub>y</sub> = 141.14 cm<sup>3</sup>, I<sub>x</sub> = 65.62 cm<sup>4</sup>, I<sub>y</sub> = 1411.47 cm<sup>4</sup>, I<sub>t</sub> = 65.05

Length: 3000 mm m = 10.69 kg/m

Series 8 is suitable for all types of constructions and applications. Different profile types and sizes help to optimally manage the use of materials. The T-slots are designed for screws sized M3 to M8. Also for series 8 the focus is on functionality of modular design principle.