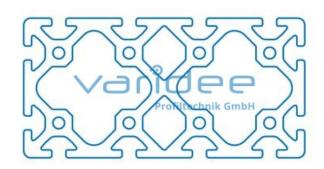

## **DATA SHEET**

Profile 8 160x80 heavy (cut)

Reference: P8-160x80-S-Z

Material: Aluminum, EN AW 6063 T66

Surface: anodized, A6, C0

Color: natural color

max. tensile load groove flanks: 5000 N A =  $50.07 \text{ cm}^2$ , W<sub>x</sub> =  $90.22 \text{ cm}^3$ , W<sub>y</sub> =  $153.54 \text{ cm}^3$ , I<sub>x</sub> =  $360.89 \text{ cm}^4$ , I<sub>y</sub> =  $1228.33 \text{ cm}^4$ , I<sub>t</sub> =

398.58 cm<sup>4</sup>

Cut max.: 6000 mm Saw Cut Type D m = 13.52 kg/m

Telefon: +49 84 63 603 63-0

Fax: +49 84 63 603 63-11

Series 8 is suitable for all types of constructions and applications. Different profile types and sizes help to optimally manage the use of materials. The T-slots are designed for screws sized M3 to M8. Also for series 8 the focus is on functionality of modular design principle.