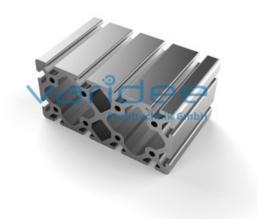

## **DATA SHEET**

Profile 8 160x80 heavy (cut)

Reference: P8-160x80-S-Z

Material: Aluminum, EN AW 6063 T66

Surface: anodized, A6, C0

Color: natural color

max. tensile load groove flanks: 5000 N A =  $50.07 \text{ cm}^2$ , W<sub>x</sub> =  $90.22 \text{ cm}^3$ , W<sub>y</sub> =  $153.54 \text{ cm}^3$ , I<sub>x</sub> =  $360.89 \text{ cm}^4$ , I<sub>y</sub> =  $1228.33 \text{ cm}^4$ , I<sub>t</sub> =

398.58 cm<sup>4</sup>

Cut max.: 6000 mm Saw Cut Type D m = 13.52 kg/m

Telefon: +49 84 63 603 63-0

Fax: +49 84 63 603 63-11

Series 8 is suitable for all types of constructions and applications. Different profile types and sizes help to optimally manage the use of materials. The T-slots are designed for screws sized M3 to M8. Also for series 8 the focus is on functionality of modular design principle.