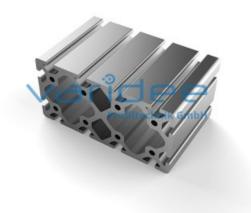

## **DATA SHEET**

Profile 8 160x80 heavy (6 meters)

Reference: P8-160x80-S-S6

Material: Aluminum, EN AW 6063 T66

Surface: anodized, A6, C0

Color: natural color

max. tensile load groove flanks: 5000 N A = 50.07 cm<sup>2</sup>,  $W_x$  = 90.22 cm<sup>3</sup>,  $W_y$  = 153.54 cm<sup>3</sup>,  $I_x$  = 360.89 cm<sup>4</sup>,  $I_y$  = 1228.33 cm<sup>4</sup>,  $I_t$  =

398.58 cm<sup>4</sup>

Length: 6000 mmm = 13.52 kg/m

Series 8 is suitable for all types of constructions and applications. Different profile types and sizes help to optimally manage the use of materials. The T-slots are designed for screws sized M3 to M8. Also for series 8 the focus is on functionality of modular design principle.