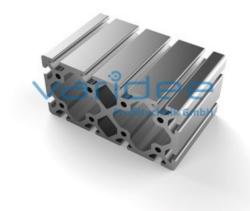

## Profile 8 160x80 heavy (3 meters)

Reference: P8-160x80-S-S3

Material: Aluminum, EN AW 6063 T66 Surface: anodized, A6, C0 Color: natural color max. tensile load groove flanks: 5000 N A = 50.07 cm<sup>2</sup>,  $W_x = 90.22$  cm<sup>3</sup>,  $W_y = 153.54$ cm<sup>3</sup>,  $I_x = 360.89$  cm<sup>4</sup>,  $I_y = 1228.33$  cm<sup>4</sup>,  $I_t = 398.58$  cm<sup>4</sup> Length: 3000 mm m = 13.52 kg/m

Series 8 is suitable for all types of constructions and applications. Different profile types and sizes help to optimally manage the use of materials. The T-slots are designed for screws sized M3 to M8. Also for series 8 the focus is on functionality of modular design principle.