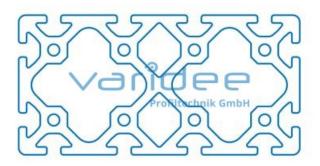

## Profile 8 160x80 heavy (3 meters)

Reference: P8-160x80-S-S3

Material: Aluminum, EN AW 6063 T66 Surface: anodized, A6, C0 Color: natural color max. tensile load groove flanks: 5000 N A = 50.07 cm<sup>2</sup>,  $W_x = 90.22$  cm<sup>3</sup>,  $W_y = 153.54$ cm<sup>3</sup>,  $I_x = 360.89$  cm<sup>4</sup>,  $I_y = 1228.33$  cm<sup>4</sup>,  $I_t = 398.58$  cm<sup>4</sup> Length: 3000 mm m = 13.52 kg/m

Series 8 is suitable for all types of constructions and applications. Different profile types and sizes help to optimally manage the use of materials. The T-slots are designed for screws sized M3 to M8. Also for series 8 the focus is on functionality of modular design principle.