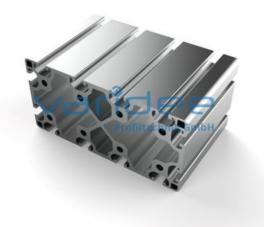

## **DATA SHEET**

Profile 8 160x80 light (6 meters)

Reference: P8-160x80-L-S6

Material: Aluminum, EN AW 6063 T66

Surface: anodized, A6, C0

Telefon: +49 84 63 603 63-0

Fax: +49 84 63 603 63-11

Color: natural color

max. tensile load groove flanks: 2500 N A = 37.8 cm<sup>2</sup>,  $W_x$  = 66.77 cm<sup>3</sup>,  $W_y$  = 113.48 cm<sup>3</sup>,  $I_x$  = 267.07 cm<sup>4</sup>,  $I_y$  = 907.88 cm<sup>4</sup>,  $I_t$  =

261.72 cm<sup>4</sup>

Length: 6000 mmm = 10.21 kg/m

Series 8 is suitable for all types of constructions and applications. Different profile types and sizes help to optimally manage the use of materials. The T-slots are designed for screws sized M3 to M8. Also for series 8 the focus is on functionality of modular design principle.