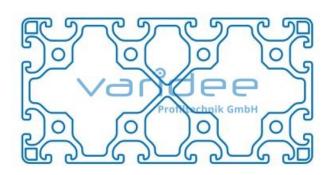

max. tensile load groove flanks: 2500 N A = 37.8 cm<sup>2</sup>,  $W_x$  = 66.77 cm<sup>3</sup>,  $W_y$  = 113.48 cm<sup>3</sup>,  $I_x$  = 267.07 cm<sup>4</sup>,  $I_y$  = 907.88 cm<sup>4</sup>,  $I_t$  =

261.72 cm<sup>4</sup>

Length: 6000 mmm = 10.21 kg/m

Series 8 is suitable for all types of constructions and applications. Different profile types and sizes help to optimally manage the use of materials. The T-slots are designed for screws sized M3 to M8. Also for series 8 the focus is on functionality of modular design principle.