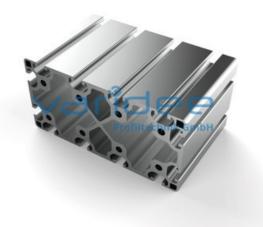

## **DATA SHEET**

Profile 8 160x80 light (3 meters)

Reference: P8-160x80-L-S3

Material: Aluminum, EN AW 6063 T66

Surface: anodized, A6, C0

Telefon: +49 84 63 603 63-0

Fax: +49 84 63 603 63-11

Color: natural color

max. tensile load groove flanks: 2500 N A = 37.8 cm<sup>2</sup>,  $W_x$  = 66.77 cm<sup>3</sup>,  $W_y$  = 113.48 cm<sup>3</sup>,  $I_x$  = 267.07 cm<sup>4</sup>,  $I_y$  = 907.88 cm<sup>4</sup>,  $I_t$  =

261.72 cm<sup>4</sup>

Length: 3000 mm m = 10.21 kg/m

Series 8 is suitable for all types of constructions and applications. Different profile types and sizes help to optimally manage the use of materials. The T-slots are designed for screws sized M3 to M8. Also for series 8 the focus is on functionality of modular design principle.