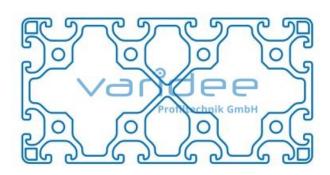

max. tensile load groove flanks: 2500 N A = 37.8 cm<sup>2</sup>,  $W_x$  = 66.77 cm<sup>3</sup>,  $W_y$  = 113.48 cm<sup>3</sup>,  $I_x$  = 267.07 cm<sup>4</sup>,  $I_y$  = 907.88 cm<sup>4</sup>,  $I_t$  =

261.72 cm<sup>4</sup>

Length: 3000 mm m = 10.21 kg/m

Series 8 is suitable for all types of constructions and applications. Different profile types and sizes help to optimally manage the use of materials. The T-slots are designed for screws sized M3 to M8. Also for series 8 the focus is on functionality of modular design principle.