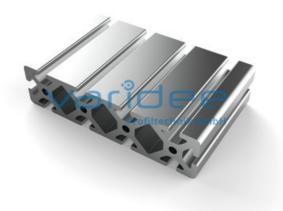

## **DATA SHEET**

Profile 8 160x40 heavy (cut)

Reference: P8-160x40-S-Z

Material: Aluminum, EN AW 6063 T66

Surface: anodized, A6, C0

Telefon: +49 84 63 603 63-0

Fax: +49 84 63 603 63-11

Color: natural color

Cut max.: 6000 mm Saw Cut Type D m = 8.64 kg/m

Series 8 is suitable for all types of constructions and applications. Different profile types and sizes help to optimally manage the use of materials. The T-slots are designed for screws sized M3 to M8. Also for series 8 the focus is on functionality of modular design principle.