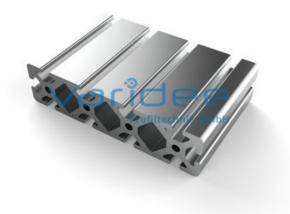

## Profile 8 160x40 heavy (6 meters)

Reference: P8-160x40-S-S6

Material: Aluminum, EN AW 6063 T66 Surface: anodized, A6, C0 Color: natural color max. tensile load groove flanks: 5000 N A = 32 cm<sup>2</sup>, W<sub>x</sub> = 26.36 cm<sup>3</sup>, W<sub>y</sub> = 92.45 cm<sup>3</sup>, I<sub>x</sub> = 52.72 cm<sup>4</sup>, I<sub>y</sub> = 739.62 cm<sup>4</sup>, I<sub>t</sub> = 51.34 cm<sup>4</sup> Length: 6000 mm m = 8.64 kg/m

Series 8 is suitable for all types of constructions and applications. Different profile types and sizes help to optimally manage the use of materials. The T-slots are designed for screws sized M3 to M8. Also for series 8 the focus is on functionality of modular design principle.