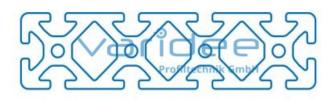

## Profile 8 160x40 heavy (6 meters)

Reference: P8-160x40-S-S6

Material: Aluminum, EN AW 6063 T66 Surface: anodized, A6, C0 Color: natural color max. tensile load groove flanks: 5000 N A = 32 cm<sup>2</sup>, W<sub>x</sub> = 26.36 cm<sup>3</sup>, W<sub>y</sub> = 92.45 cm<sup>3</sup>, I<sub>x</sub> = 52.72 cm<sup>4</sup>, I<sub>y</sub> = 739.62 cm<sup>4</sup>, I<sub>t</sub> = 51.34 cm<sup>4</sup> Length: 6000 mm m = 8.64 kg/m

Series 8 is suitable for all types of constructions and applications. Different profile types and sizes help to optimally manage the use of materials. The T-slots are designed for screws sized M3 to M8. Also for series 8 the focus is on functionality of modular design principle.